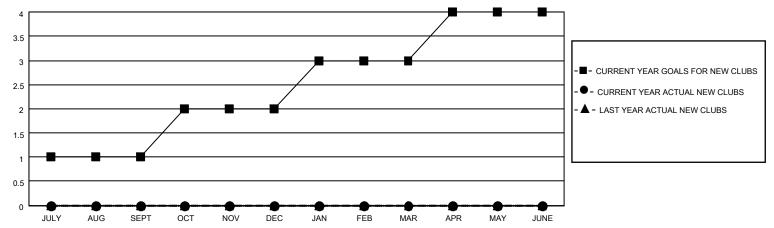

## MONTHLY MEMBERSHIP PROGRESS REPORT

LOCATION OHIO District 13 OH4 Results as of: 11/30/2021

| Clubs RESULTS FOR 2021-2022 |   |   |   | Members RESULTS FOR 2021-2022 |    |    |    |
|-----------------------------|---|---|---|-------------------------------|----|----|----|
|                             |   |   |   |                               |    |    |    |
| JULY/AUG/SEPT               | 1 | 0 | 0 | JULY/AUG/SEPT                 | 15 | 36 | 28 |
| OCT/NOV/DEC                 | 1 | 0 | 0 | OCT/NOV/DEC                   | 15 | 28 | 32 |
| JAN/FEB/MAR                 | 1 | 0 | 0 | JAN/FEB/MAR                   | 10 | 0  | 0  |
| APR/MAY/JUNE                | 1 | 0 | 0 | APR/MAY/JUNE                  | 10 | 0  | 0  |

## GOALS AND ACTUAL NEW CLUBS CUMULATIVE



## GOALS AND ACTUAL MEMBERS CUMULATIVE



| DROPPED CLUBS: 0 |    | 23 CLUBS OF 53 ADDED 1 OR<br>MORE NEW MEMBERS | GENDER DISTRIBUTION                 |              |  |
|------------------|----|-----------------------------------------------|-------------------------------------|--------------|--|
|                  |    | MORE NEW MEMBERS                              | MALE                                | 862 (63.01%) |  |
|                  |    |                                               | FEMALE 505 (36.92%)                 |              |  |
| DROPPED MEMBERS  |    |                                               | NON BINARY                          | 0 (0.00%)    |  |
| DE05405D         | 44 |                                               | PREFER NOT TO ANSWER