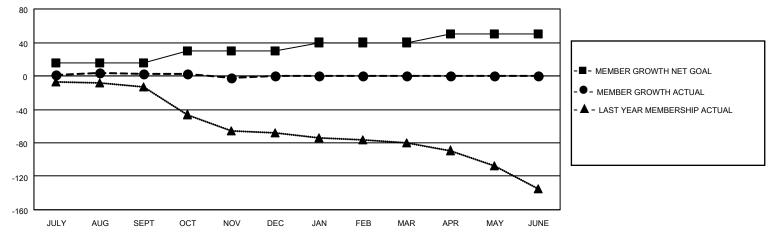

## GOALS AND ACTUAL MEMBERS CUMULATIVE

| DROPPED CLUBS: 0 |    | 23 CLUBS OF 53 ADDED 1 OR<br>MORE NEW MEMBERS | GENDER DISTRIBUTION                 |              |  |
|------------------|----|-----------------------------------------------|-------------------------------------|--------------|--|
|                  |    | MORE NEW MEMBERS                              | MALE                                | 862 (63.01%) |  |
|                  |    |                                               | FEMALE 505 (36.92%)                 |              |  |
| DROPPED MEMBERS  |    |                                               | NON BINARY                          | 0 (0.00%)    |  |
| DE05405D         | 44 |                                               | PREFER NOT TO ANSWER                | 1 (0.07%)    |  |
| DECEASED         | 11 |                                               |                                     |              |  |
| CLUB CANCELLED   | 0  | CLICK HERE FOR CUMULATIVE                     | TOTAL FAMILY UNIT MEMBERS           | 258          |  |
| OTHER            | 49 | MEMBERSHIP DATA                               |                                     |              |  |
| TOTAL            | 60 |                                               | FAMILY MEMBERS PAYING HALF DUES 133 |              |  |
|                  |    |                                               |                                     |              |  |